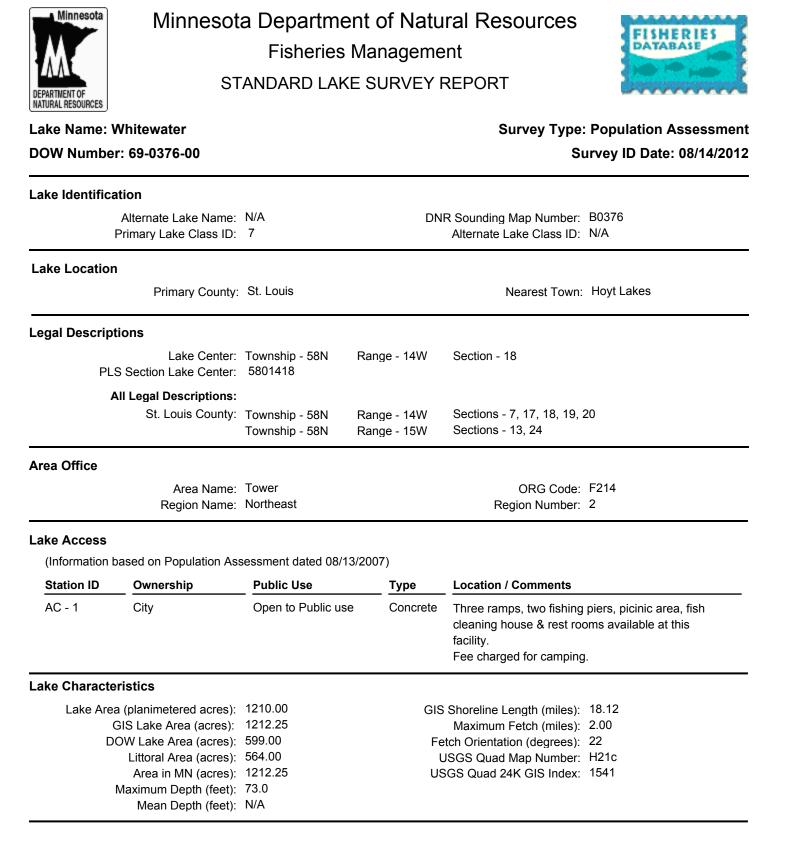

### Watershed Characteristics

| Major Watershed                              | Minor Watershed                            |
|----------------------------------------------|--------------------------------------------|
| Name: St. Louis River<br>Watershed Number: 3 | Name: Partridge R<br>Watershed Number: 149 |
| Watershed size (acres): 1,831,462            | Watershed size (acres): 12,151             |

#### Surveys And Investigations

 Initial Survey:
 09/05/1950.

 Re-Survey:
 06/03/2002, 08/05/1985, 08/20/1968.

 Population Assessment:
 08/14/2012, 08/13/2007, 06/23/1997, 08/20/1992, 08/08/1988, 08/21/1986, 08/11/1981, 08/09/1977, 08/06/1968, 07/18/1968, 09/22/1967.

 External Management Survey:
 07/18/2007.

#### **Fish Diseases And Parasites**

|                  | Numbe      | er